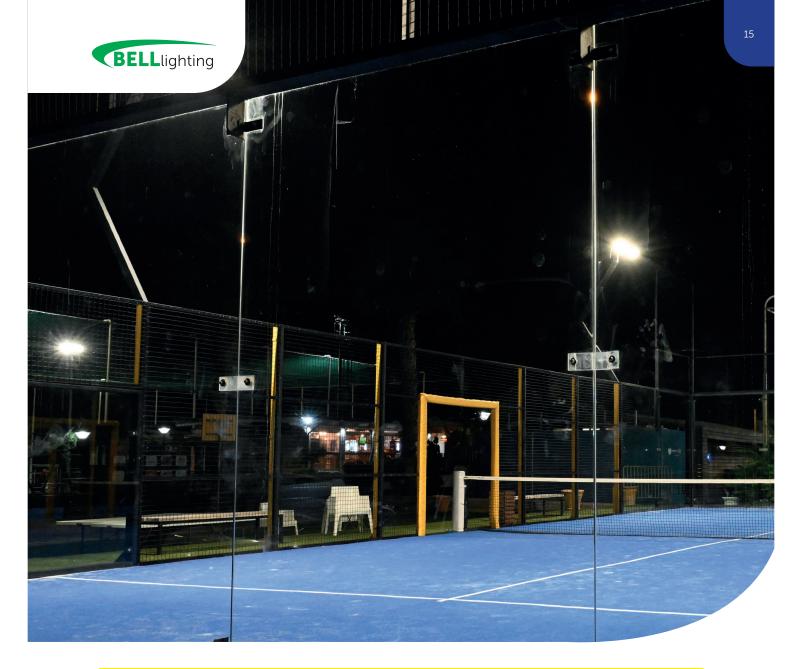

## Wattage Switchable LED Padel Floodlight

- Perfect for all Padel Courts
- Genuine replacement for 600/1000W Floodlight
- Wattage switchable function
- Super Slimline Design
- Fully encapsulated IP65 TUV certified driver
- Rated voltage 100/240V
- Front and rear spill visor available (Code: 11901)
- 4 x Skyline Padel Floodlights per court at 240W, achieves LTA Regional Competition and Recreational compliance of >300 lux
- 4 x Skyline Padel Floodlights per court at 320W, achieves LTA National and International Competition compliance of >500 lux

Four Skyline Padel lights are sufficient to cover one padel court, saving on both lighting fixtures and installation costs.

With advanced asymmetrical intense 40.5° optics, the lighting fixture can be horizontally installed without any complex adjustment.

Padel court are a standard size, which means that you can easily produce lighting calculation, and simply adjust the fitting to the right angle when mounting.