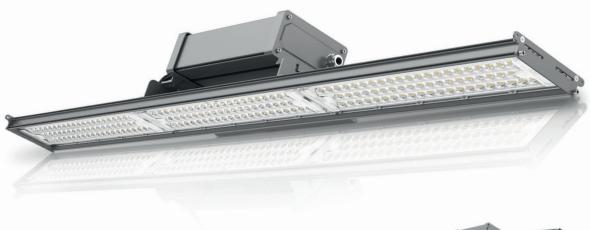

## Wattage Switchable LED Padel Floodlight

- Perfect for all Padel Courts
- Genuine replacement for 600/1000W Floodlight
- Wattage switchable function
- Super Slimline Design
- Fully encapsulated IP65 TUV certified driver
- Rated voltage 100/240V
- Front and rear spill visor available (Code: 11901)
- 4 x Skyline Padel Floodlights per court at 240W, achieves LTA Regional Competition and Recreational compliance of >300 lux
- 4 x Skyline Padel Floodlights per court at 320W, achieves LTA National and International Competition compliance of >500 lux

Four Skyline Padel lights are sufficient to cover one padel court, saving on both lighting fixtures and installation costs.

With advanced asymmetrical intense 40.5° optics, the lighting fixture can be horizontally installed without any complex adjustment.