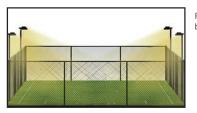

Four Skyline Padel lights are sufficient to cover one padel court, saving on both lighting fixtures and installation costs.

With advanced asymmetrical intense 40.5° optics, the lighting fixture can be horizontally installed without any complex adjustment.

Padel court are a standard size, which means that you can easily produce lighting calculation, and simply adjust the fitting to the right angle when mounting.