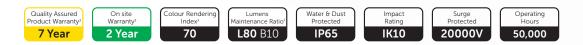

Optional Visors

| Technical Specification |                                             |  |  |  |  |  |  |
|-------------------------|---------------------------------------------|--|--|--|--|--|--|
| Construction            | Powder coated extruded aluminium (RAL870-3) |  |  |  |  |  |  |
| Driver                  | Sosen                                       |  |  |  |  |  |  |
| LED Chip                | BMTC 5050                                   |  |  |  |  |  |  |
| Input Voltage           | 100-240V                                    |  |  |  |  |  |  |
| Power Factor            | > 0.9                                       |  |  |  |  |  |  |
| Operating Temp          | -30°C - +50°C                               |  |  |  |  |  |  |
| Standard                | CE & UKCA                                   |  |  |  |  |  |  |

technical@belllighting.co.uk sales@belllighting.co.uk

| 7 Year Gold Warranty |           |                         |               |       |      |        |            |              |  |  |
|----------------------|-----------|-------------------------|---------------|-------|------|--------|------------|--------------|--|--|
| Code                 | W         | Description             | Lm            | Temp  | Lm/W | Weight | Windage    | WxHxD (mm)   |  |  |
| 11900                | 240 / 320 | Padel Floodlight        | 39000 / 52000 | 4000K | 162  | 7.6Kg  | 0.1m² @ 0° | 1325x185x149 |  |  |
| 11901                | -         | Set of visors for above | -             | -     | -    | -      | -          | -            |  |  |
| 11903                | -         | Bracket for above       | -             | -     | -    | -      | -          | -            |  |  |