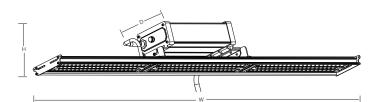

technical@belllighting.co.uk sales@belllighting.co.uk

| 7 Year Gold Warranty |           |                         |               |       |      |        |            |              |  |  |
|----------------------|-----------|-------------------------|---------------|-------|------|--------|------------|--------------|--|--|
| Code                 | W         | Description             | Lm            | Temp  | Lm/W | Weight | Windage    | WxHxD (mm)   |  |  |
| 11900                | 240 / 320 | Padel Floodlight        | 39000 / 52000 | 4000K | 162  | 7.6Kg  | 0.1m² @ 0° | 1325x185x149 |  |  |
| 11901                | -         | Set of visors for above | -             | -     | -    | -      | -          | -            |  |  |
| 11903                | -         | Bracket for above       | -             | -     | -    | -      | -          | -            |  |  |

Padel court are a standard size, which means that you can easily produce lighting calculation, and simply adjust the fitting to the right angle when mounting.