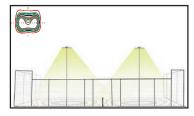

Four Skyline Padel lights are sufficient to cover one padel court, saving on both lighting fixtures and installation costs.

With advanced asymmetrical intense 40.5° optics, the lighting fixture can be horizontally installed without any complex adjustment.

Padel court are a standard size, which means that you can easily produce lighting calculation, and simply adjust the fitting to the right angle when mounting.